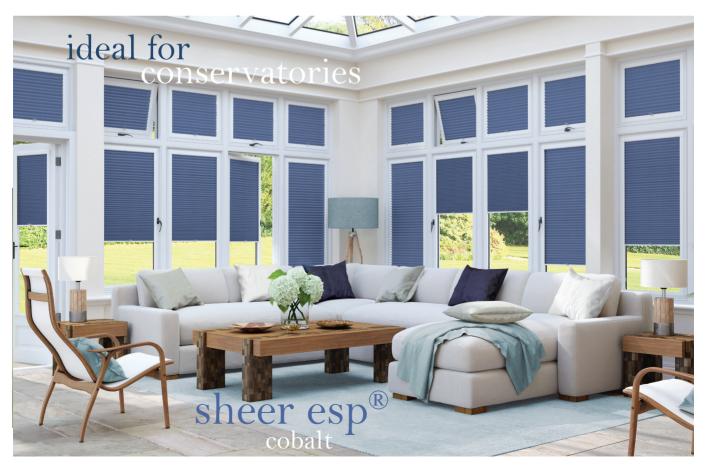

# pleated perfect fit for quality & style

Award winning stylish Perfect Fit® blinds are a fantastic choice for UPVC windows and doors, and they're so easy to fit with no holes drilled into your window frames - ideal for conervatories.