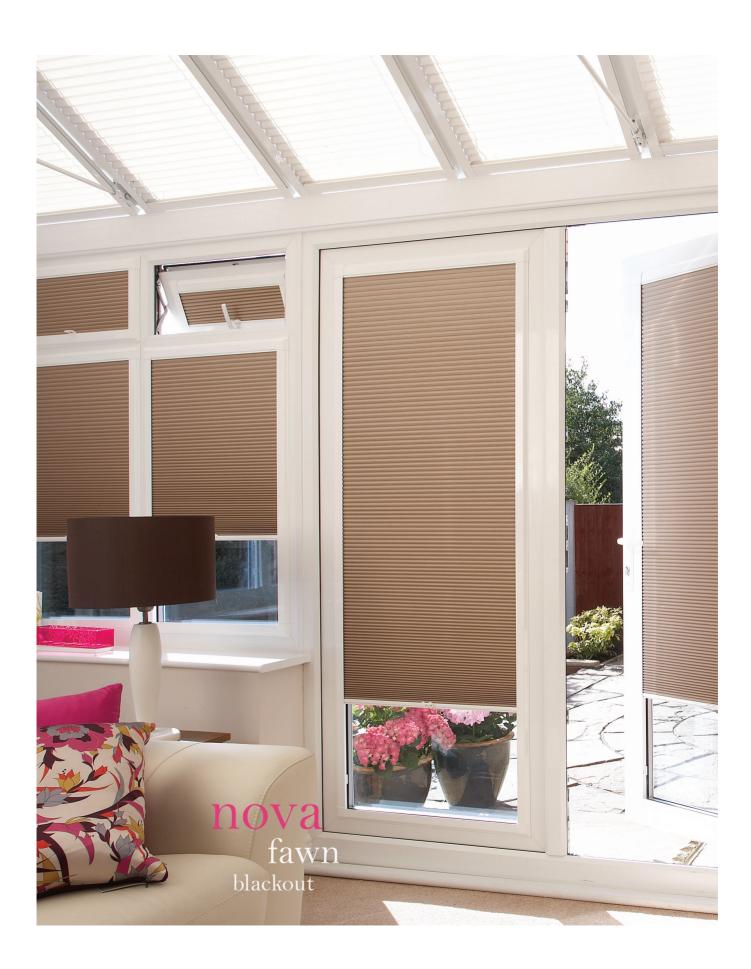

# pleated perfect fit for quality & style

Award winning stylish Perfect Fit® blinds are a fantastic choice for UPVC windows and doors, and they're so easy to fit with no holes drilled into your window frames - ideal for conervatories.

- No gaps at the side of the blinds for enhanced privacy and improved insulation.
- Totally child safe because there are no loose cords.
- Perfect Fit<sup>®</sup> blinds sit within the UPVC frame, so windows and doors can be opened and closed freely and your window sills remain clear.
- A range of frame colour finishes to match your windows and doors

All our pleated fabrics can be made into Perfect Fit® blinds.