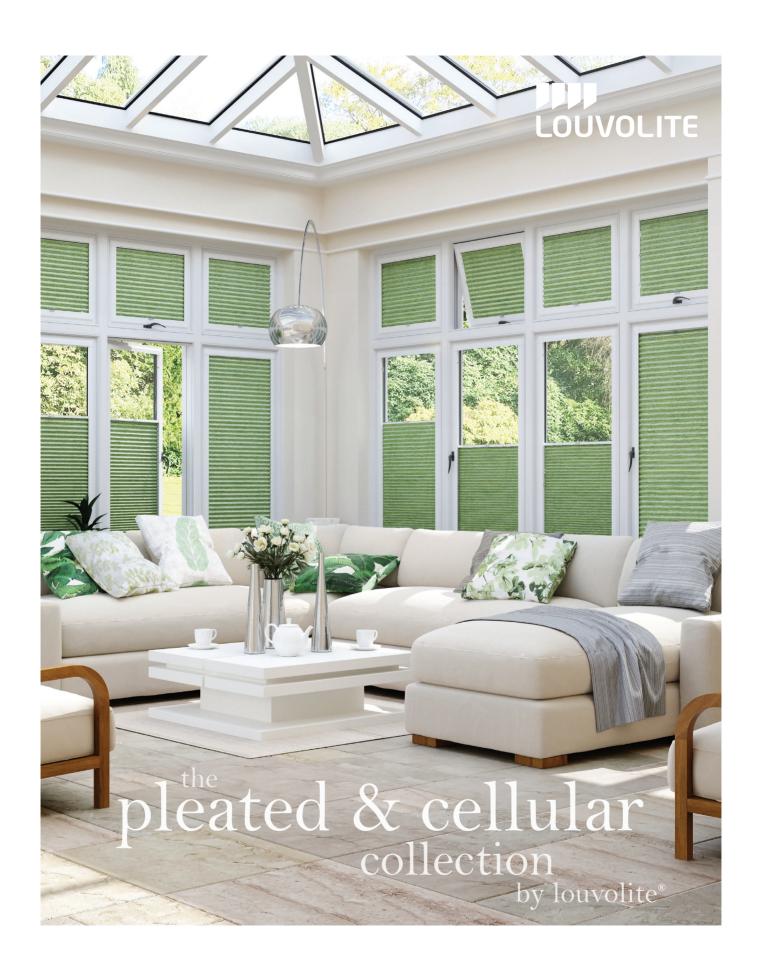

## made to measure pleated blinds are an easy and efficient way of controlling lighting levels in your home

Our stylish range of Pleated blinds create a whole new look for your home and will provide shade and security incredibly effectively.

# pleated perfect fit for quality & style

Award winning stylish Perfect Fit® blinds are a fantastic choice for UPVC windows and doors, and they're so easy to fit with no holes drilled into your window frames - ideal for conervatories.

- No gaps at the side of the blinds for enhanced privacy and improved insulation.
- Totally child safe because there are no loose cords.
- Perfect Fit<sup>®</sup> blinds sit within the UPVC frame, so windows and doors can be opened and closed freely and your window sills remain clear.
- A range of frame colour finishes to match your windows and doors