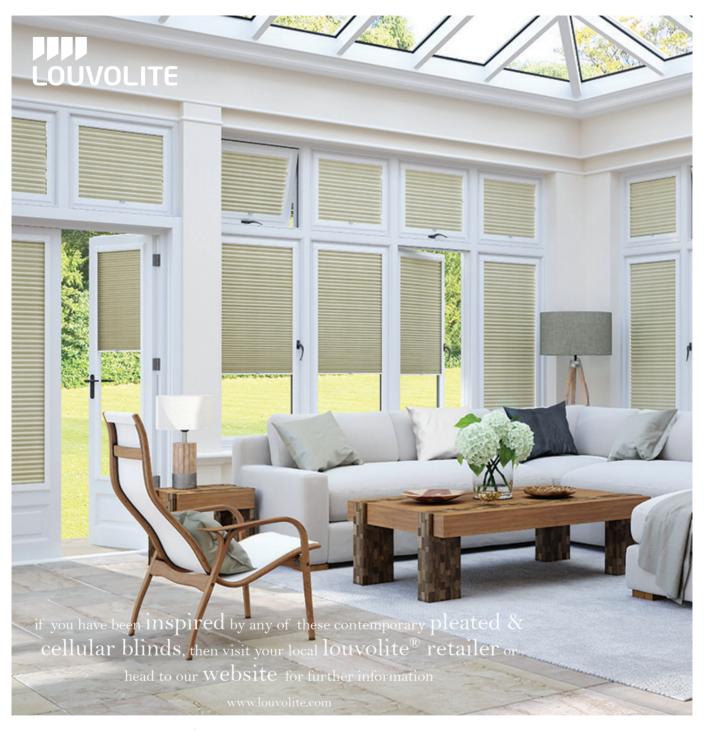

## made to measure pleated blinds are an easy and efficient way of controlling lighting levels in your home

Our stylish range of Pleated blinds create a whole new look for your home and will provide shade and security incredibly effectively.