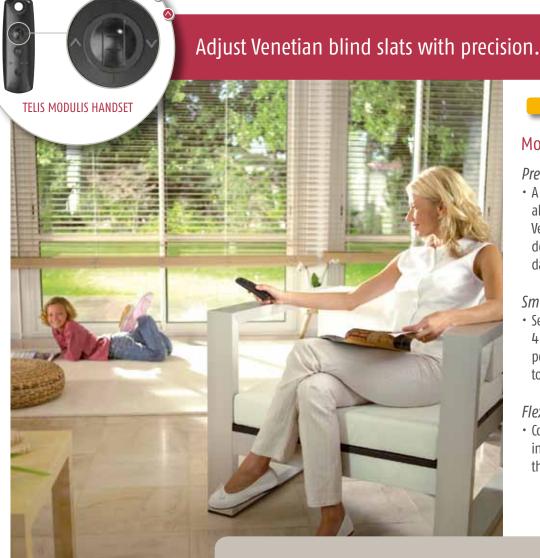

## ... SOMFY ...

Glare causing a problem? Then take your Modulis handset and thumb the scroll-wheel control to tilt the slats to your preferred angle. The control can be set so that the slats tilt slowly as you rotate the scroll-wheel to reach the perfect position. You can even set your favourite slat angle and recall it at the touch of a single button!

### Modulis from Somfy

#### Precise

 A unique scroll-wheel handset allows you to adjust your Venetian blind slats to the desired angle for perfect daylight filtering.

### Smart

 Set a particular slat angle, say 45°, as a preferred 'My' position and recall it at the touch of a button.

#### Flexible

 Control a number of blinds individually or as a group with the same remote handset.

#### **EXCLUSIVE TO SOMFY**

The "my" button
Enables a favourite position to

My Venetian blinds are part of my décor and enable me to have privacy and control.

With the scroll-wheel of my remote control, I can tilt the slats to the position I want. During the day, I can filter the daylight to create my perfect ambience while reading. With a single click, I can vary the level of light coming in as I choose.