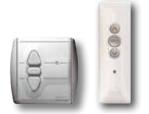

## ... SOMFY ...

Glare causing a problem? Then take your Modulis handset and thumb the scroll-wheel control to tilt the slats to your preferred angle. The control can be set so that the slats tilt slowly as you rotate the scroll-wheel to reach the perfect position. You can even set your favourite slat angle and recall it at the touch of a single button!

#### Precise

 A unique scroll-wheel handset allows you to adjust your Venetian blind slats to the desired angle for perfect daylight filtering.

### Smart

 Set a particular slat angle, say 45°, as a preferred 'My' position and recall it at the touch of a button.

#### **EXCLUSIVE TO SOMFY**

The "my" button
Enables a favourite position to

My Venetian blinds are part of my décor and enable me to have privacy and control.

With the scroll-wheel of my remote control, I can tilt the slats to the position I want. During the day, I can filter the daylight to create my perfect ambience while reading. With a single click, I can vary the level of light coming in as I choose.