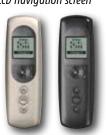

#### Telis Composio RTS

Multi-channel radio handsets with LCD navigation screen

CONTROLS

To control blinds individually, in zones or as a group

#### **House remote controls**

Remote control handset with LCD screen channel selector to operate numerous applications around the home.