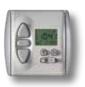

#### **Chronis RTS**

Battery powered radio wall switch with integral timer function

To control a single blind or group of blinds with a timer