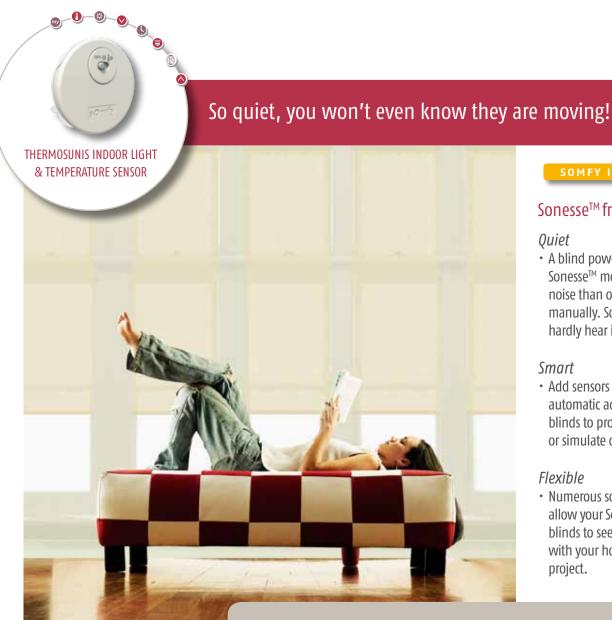

## ... HAS ITS OWN...

Somfy has a comprehensive range of solutions to motorise all types of interior blinds, but there is only one solution for the more discerning home owner – Sonesse™! A quiet motor that you will barely hear as it adjusts your blinds to the desired position. Why not add a sensor so your blinds automatically adjust to filter the perfect light level while you relax in the comfort of your chair.

## Sonesse<sup>™</sup> from Somfy

#### **Ouiet**

• A blind powered by a Somfy Sonesse™ motor makes less noise than one operated manually. So quiet you will hardly hear it operating!

#### Smart

• Add sensors or timers for automatic adjustment of your blinds to protect furnishings or simulate occupancy.

#### Flexible

 Numerous solutions exist to allow your Sonesse™ powered blinds to seemlessly integrate with your home automation project.