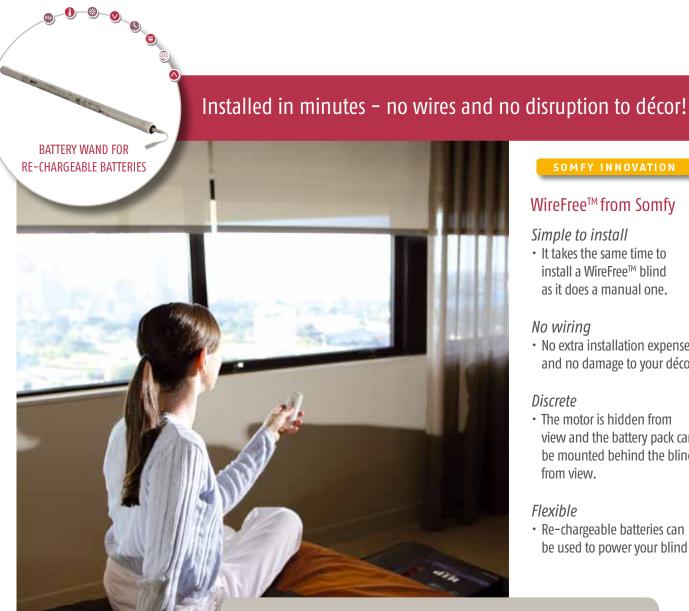

## EACH WINDOW COVERING...

Like the ideal of motorised blinds, but want a simple solution? Then Somfy's WireFree™ range of solutions are for you. Motorised blinds powered by the WireFree™ range are as easy to install as the manual equivalent. So you can enjoy all the benefits of a motorised blind that can be installed in minutes with no disruption to your home décor.

## WireFree™ from Somfy

#### Simple to install

• It takes the same time to install a WireFree™ blind as it does a manual one.

#### *No wiring*

 No extra installation expenses and no damage to your décor.

#### Discrete

· The motor is hidden from view and the battery pack can be mounted behind the blind from view.

#### Flexible

• Re-chargeable batteries can be used to power your blind.

I can control daylight as I please.

Visit www.somfy.com/wirefree for more information