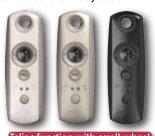

#### Telis 1 RTS

Single channel radio handsets available in a number of finishes

To control a single blind or group of blinds

#### Telis 4 RTS

Multi-channel radio handsets available in a number of finishes

To control a number of blinds individually or as a group

## ... SOLUTION.

From a simple project with a single blind to those more complicated involving multiple blinds, Somfy have the control solution to meet with your requirements.

Our handset range is also available in a number of finishes – gloss white, silver effect and gloss black – to help you select the handset which will match your interior décor.