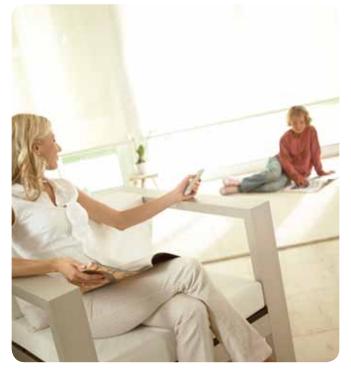

## ... SOMFY ...

Glare causing a problem? Then take your Modulis handset and thumb the scroll-wheel control to tilt the slats to your preferred angle. The control can be set so that the slats tilt slowly as you rotate the scroll-wheel to reach the perfect position. You can even set your favourite slat angle and recall it at the touch of a single button!

#### **EXCLUSIVE TO SOMFY**

The "my" button
Enables a favourite position to

My Venetian blinds are part of my décor and enable me to have privacy and control.

With the scroll-wheel of my remote control, I can tilt the slats to the position I want. During the day, I can filter the daylight to create my perfect ambience while reading. With a single click, I can vary the level of light coming in as I choose.

When evening comes, the blinds are fully lowered so no-one can see into my house.