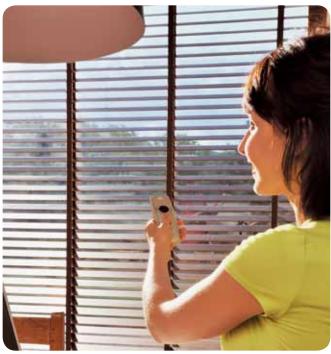

## ... SOMFY ...

Glare causing a problem? Then take your Modulis handset and thumb the scroll-wheel control to tilt the slats to your preferred angle. The control can be set so that the slats tilt slowly as you rotate the scroll-wheel to reach the perfect position. You can even set your favourite slat angle and recall it at the touch of a single button!

#### Precise

 A unique scroll-wheel handset allows you to adjust your Venetian blind slats to the desired angle for perfect daylight filtering.

### Smart

 Set a particular slat angle, say 45°, as a preferred 'My' position and recall it at the touch of a button.