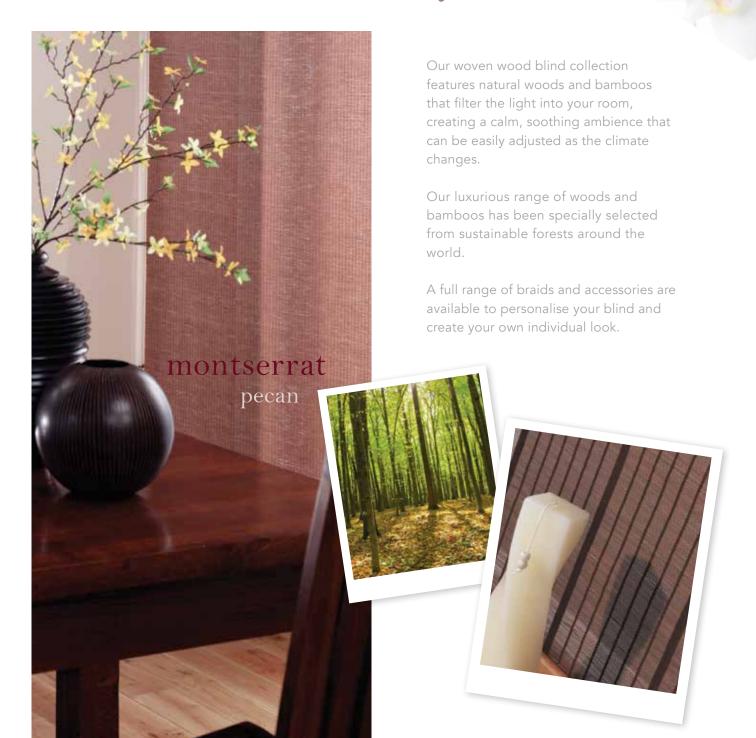

## Woven Wood accessories

Once you have chosen your fabric you can specify the colour of the edge tape to either match or contrast with your blind. If a colour is not specified at the time of purchase the edge tape will come as standard (please see table below for standard edge tapes).

| RANGE                                  | COLOUR  | EDGE TAPE |  |
|----------------------------------------|---------|-----------|--|
| Martinique                             | Natural | Straw     |  |
|                                        | Teak    | Gold      |  |
| Montserrat                             | Pecan   | Tan       |  |
|                                        | Pine    | Gold      |  |
| Tobago                                 | Beech   | Gold      |  |
|                                        | Birch   | Straw     |  |
|                                        | Teak    | Tan       |  |
|                                        | Walnut  | Сосоа     |  |
| Contrasting edge tapes also available: |         |           |  |
|                                        |         | Black     |  |
|                                        |         | Olive     |  |
|                                        |         | Rust      |  |