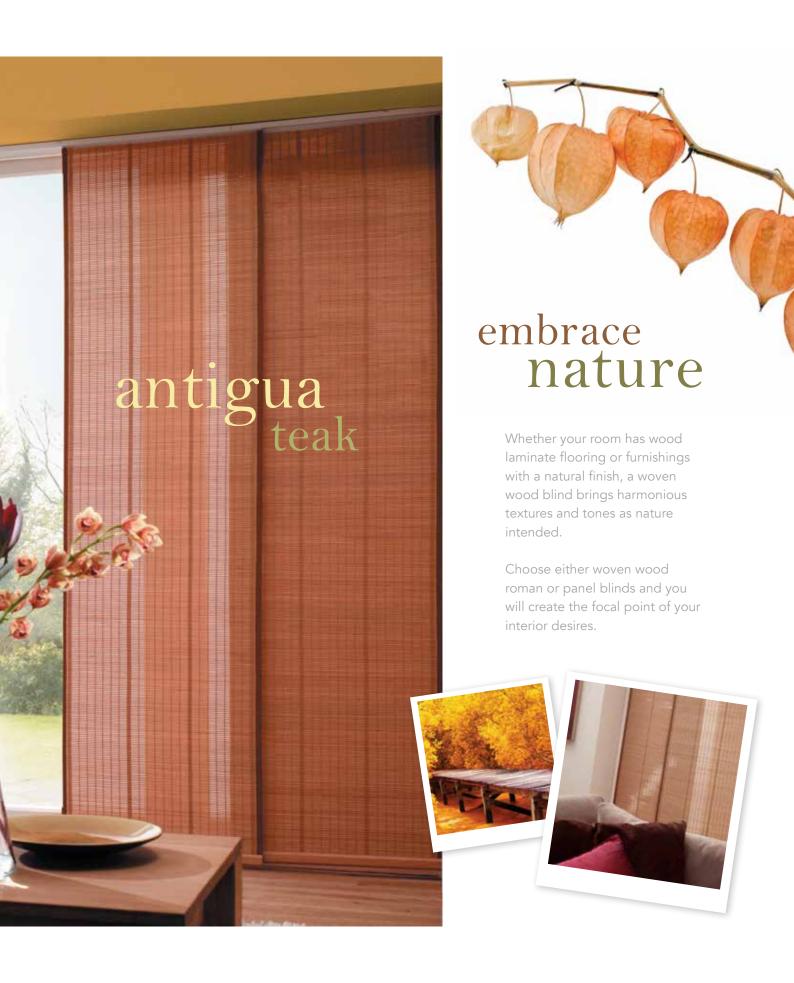

### by Louvolite®

inspired by nature

Woven wood blinds can be custom made to satisfy any style and shape of window.

The roman style of woven wood blinds has been especially designed for conservatory roofs and shaped windows.

For any other windows in your home, woven wood blinds are available as both roman and panel blinds.

Ideally suited for conservatories, woven wood roman blinds gently filter daylight into your room creating a natural ambience throughout the changing seasons.