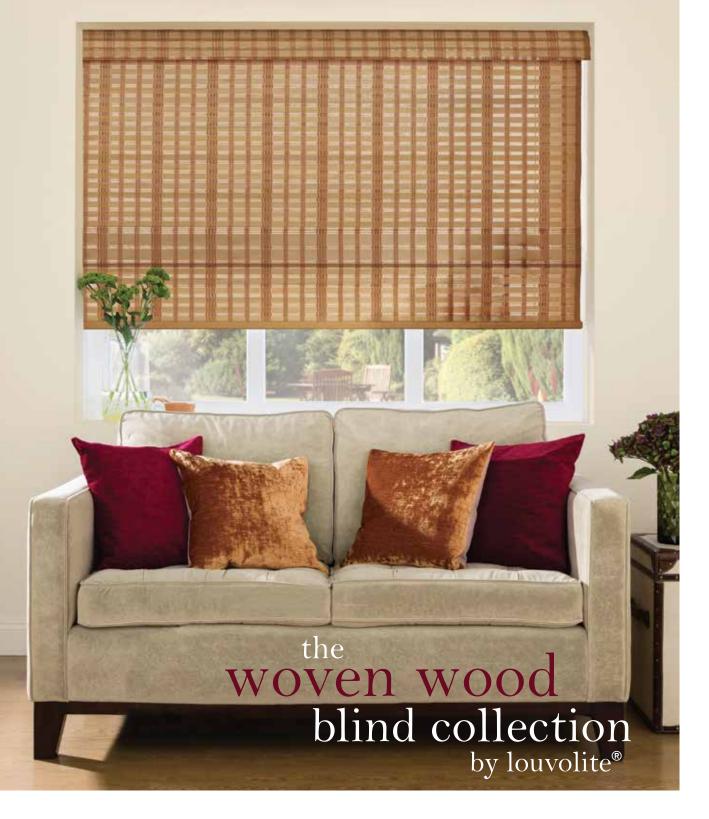

## naturally beautiful

the woven wood blind collection

### by Louvolite®

inspired by nature

Woven wood blinds can be custom made to satisfy any style and shape of window.

The roman style of woven wood blinds has been especially designed for conservatory roofs and shaped windows.

For any other windows in your home, woven wood blinds are available as both roman and panel blinds.

Ideally suited for conservatories, woven wood roman blinds gently filter daylight into your room creating a natural ambience throughout the changing seasons.