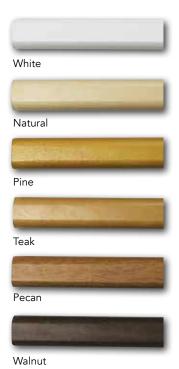

## Bottom bar colour options

#### Edge Tapes

| RANGE    | COLOUR  | EDGE TAPE |
|----------|---------|-----------|
| Antigua  | Natural | Straw     |
|          | Pine    | Gold      |
|          | Teak    | Tan       |
| Bahama   | Beech   | Gold      |
|          | Birch   | Straw     |
|          | Pine    | Gold      |
|          | Teak    | Сосоа     |
| Barbuda  | White   | Natural   |
| Dominica | Natural | Straw     |
| Haiti    | Bone    | Hay       |
|          | lvory   | Natural   |
|          | White   | White     |

| RANGE                                  | COLOUR  | EDGE TAPE |  |
|----------------------------------------|---------|-----------|--|
| Martinique                             | Natural | Straw     |  |
|                                        | Teak    | Gold      |  |
| Montserrat                             | Pecan   | Tan       |  |
|                                        | Pine    | Gold      |  |
| Tobago                                 | Beech   | Gold      |  |
|                                        | Birch   | Straw     |  |
|                                        | Teak    | Tan       |  |
|                                        | Walnut  | Сосоа     |  |
| Contrasting edge tapes also available: |         |           |  |
|                                        |         | Black     |  |
|                                        |         | Olive     |  |
|                                        |         | Rust      |  |