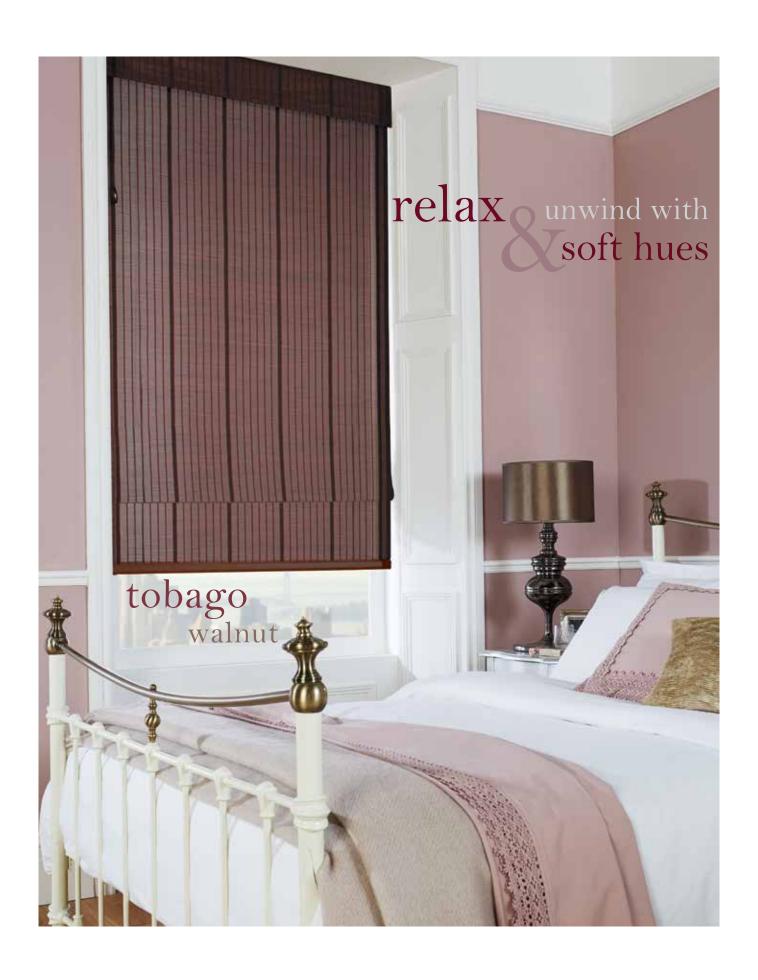

For any other windows in your home, woven wood blinds are available as both roman and panel blinds.

Ideally suited for conservatories, woven wood roman blinds gently filter daylight into your room creating a natural ambience throughout the changing seasons.