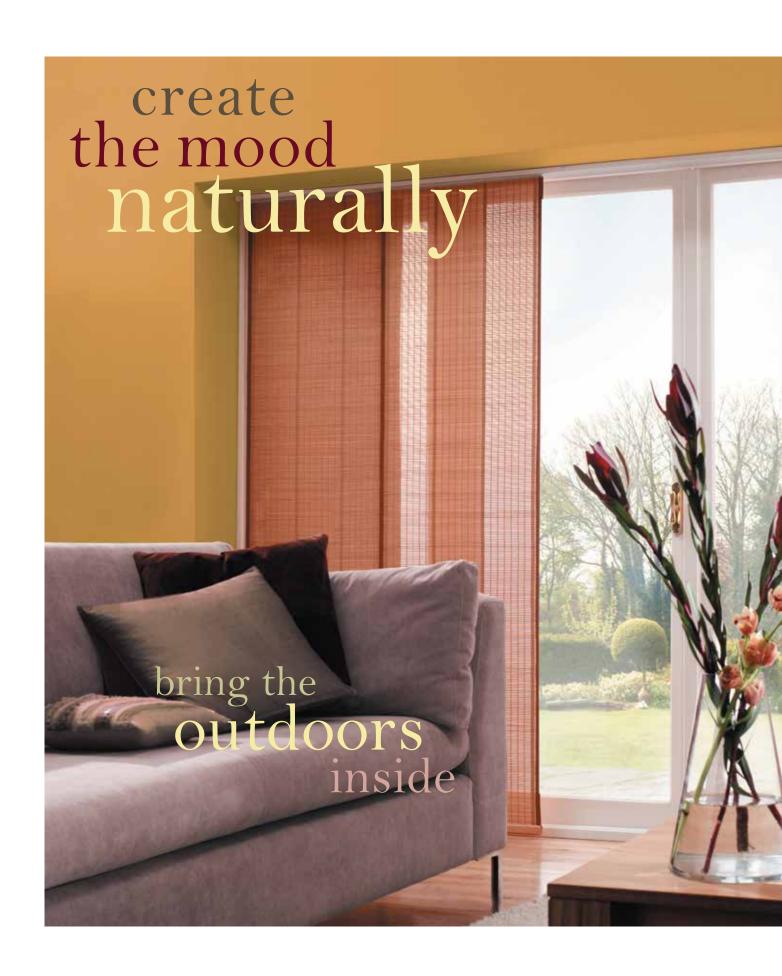

For any other windows in your home, woven wood blinds are available as both roman and panel blinds.

Ideally suited for conservatories, woven wood roman blinds gently filter daylight into your room creating a natural ambience throughout the changing seasons.