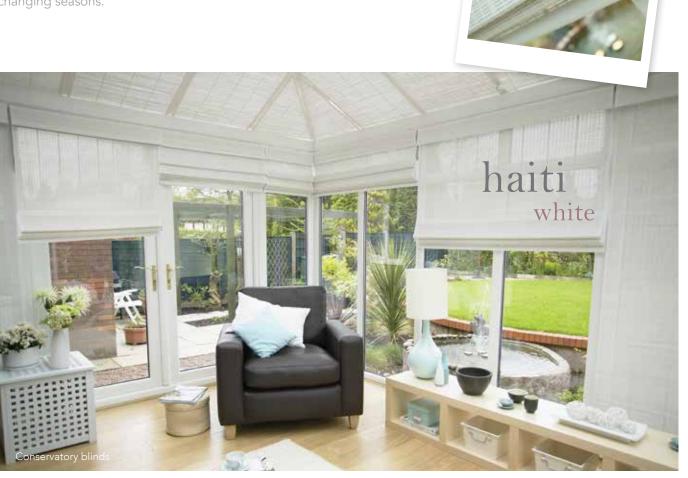

For any other windows in your home, woven wood blinds are available as both roman and panel blinds.

Ideally suited for conservatories, woven wood roman blinds gently filter daylight into your room creating a natural ambience throughout the changing seasons.