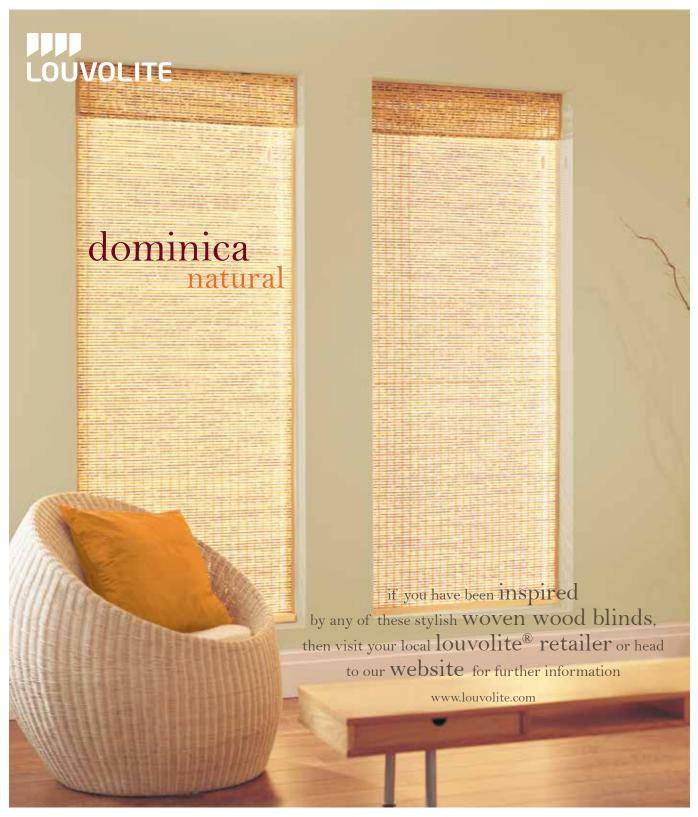

#### Edge Tapes

| RANGE    | COLOUR  | EDGE TAPE |
|----------|---------|-----------|
| Antigua  | Natural | Straw     |
|          | Pine    | Gold      |
|          | Teak    | Tan       |
| Bahama   | Beech   | Gold      |
|          | Birch   | Straw     |
|          | Pine    | Gold      |
|          | Teak    | Сосоа     |
| Barbuda  | White   | Natural   |
| Dominica | Natural | Straw     |
| Haiti    | Bone    | Hay       |
|          | lvory   | Natural   |
|          | White   | White     |