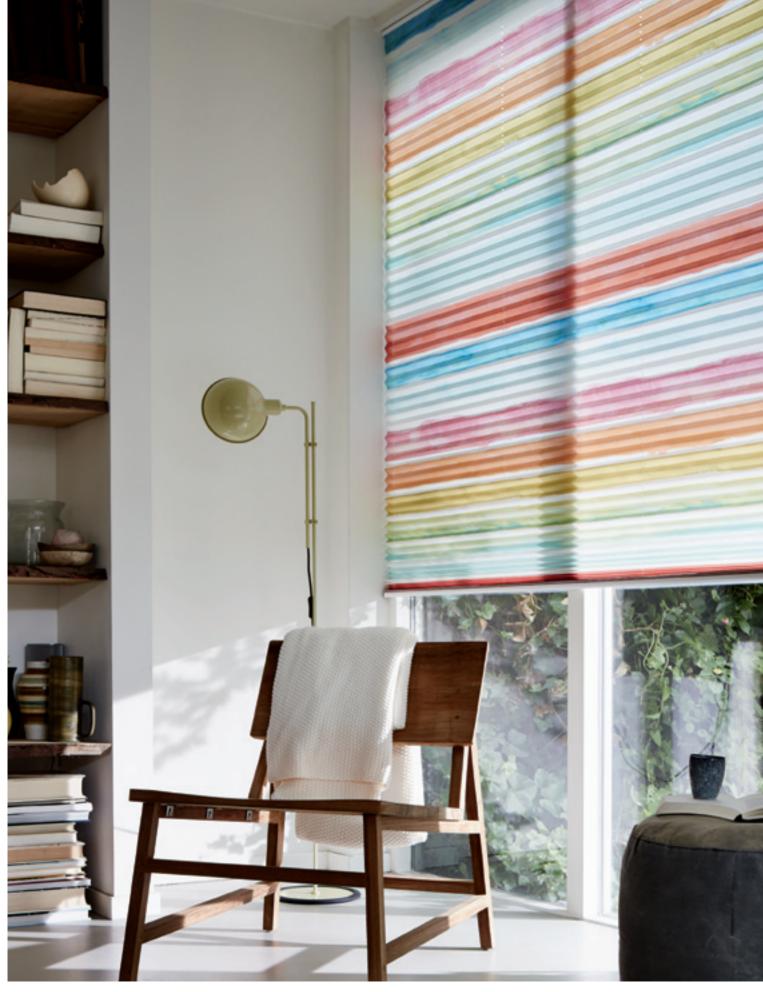

### Plissé Shades

Suitable for almost every window shape

Plissé Shades are available in a wide assortment of beautiful fabrics, rich structures and new colours and designs in four transparencies. They give beautiful pleat patterns to windows of various shapes.

There are two pleat widths available, each best suitable for a specific window size.

"Having these amazing coloured shades in my home makes me smile"