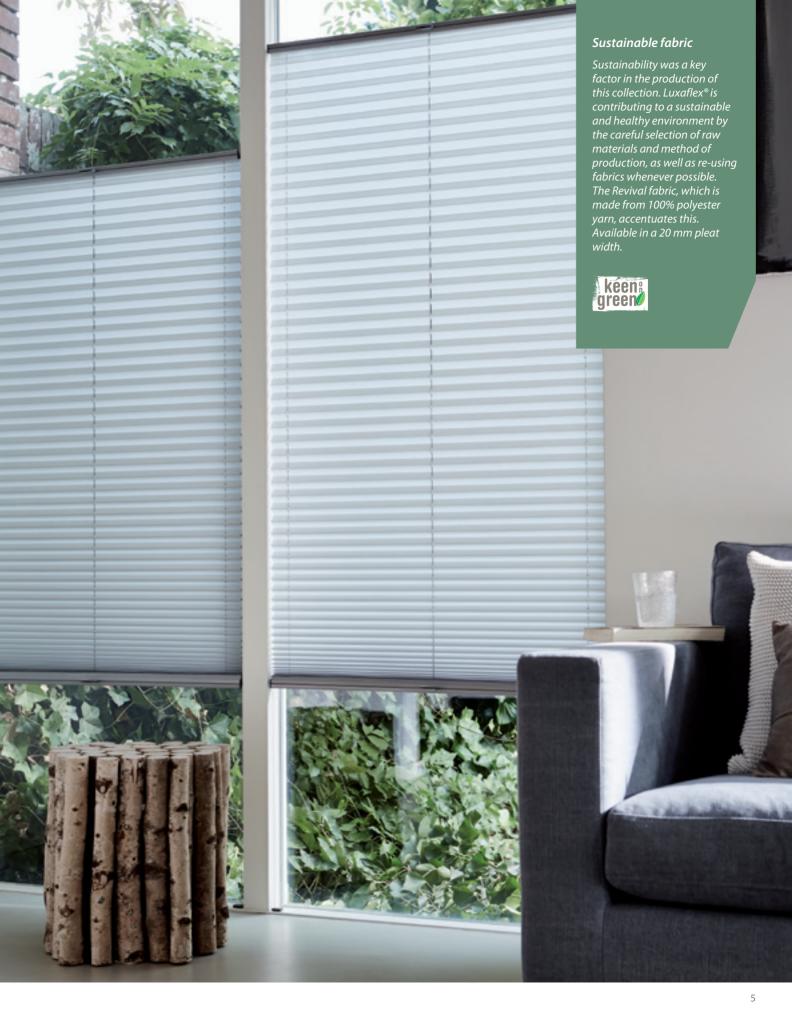

### Plissé Shades

Suitable for almost every window shape

Plissé Shades are available in a wide assortment of beautiful fabrics, rich structures and new colours and designs in four transparencies. They give beautiful pleat patterns to windows of various shapes.

There are two pleat widths available, each best suitable for a specific window size.

"Having these amazing coloured shades in my home makes me smile"