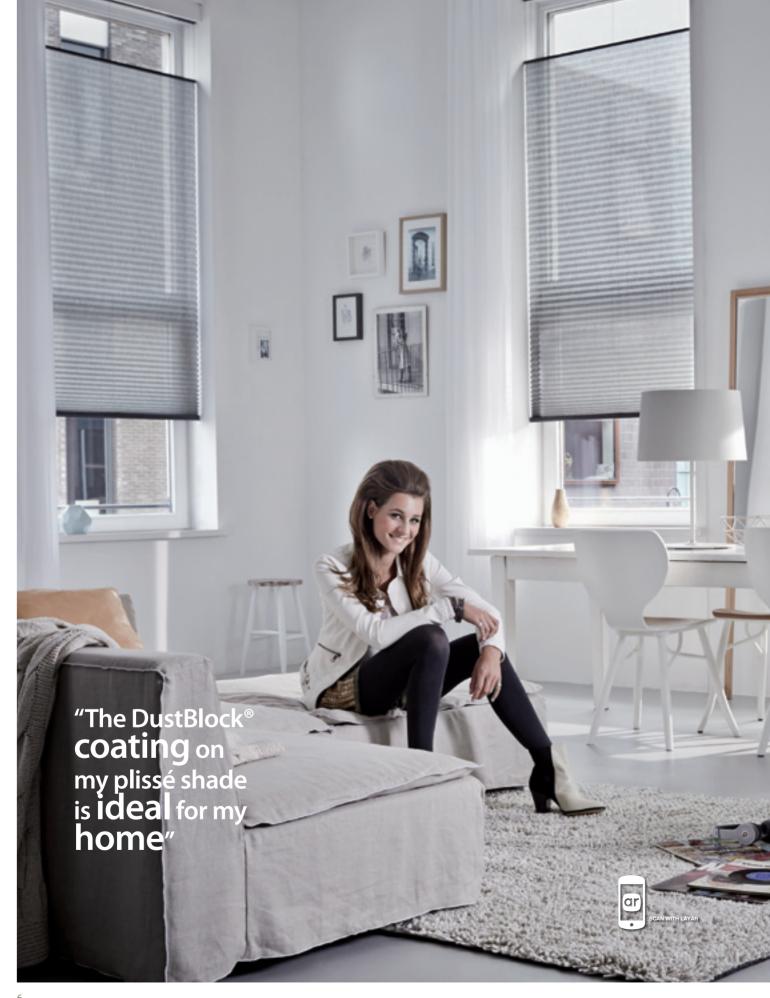

#### Dust-Block

DustBlock® is a dirt-repellent treatment, making these fabrics suitable for rooms such as kitchens, where the possibility of staining is greater than in other rooms.

With Topar® Plus

Without Topar® Plus