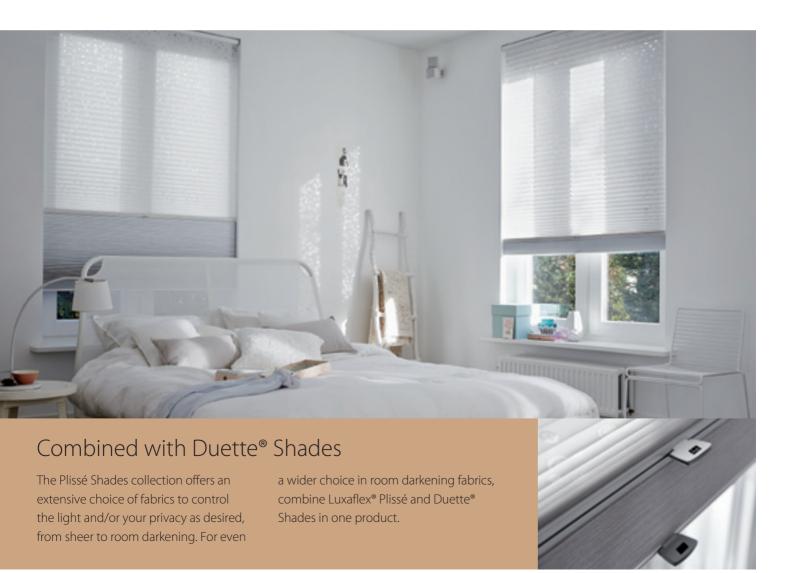

### Plissé Shades

Suitable for almost every window shape

Plissé Shades are available in a wide assortment of beautiful fabrics, rich structures and new colours and designs in four transparencies. They give beautiful pleat patterns to windows of various shapes.

There are two pleat widths available, each best suitable for a specific window size.

"Having these amazing coloured shades in my home makes me smile"