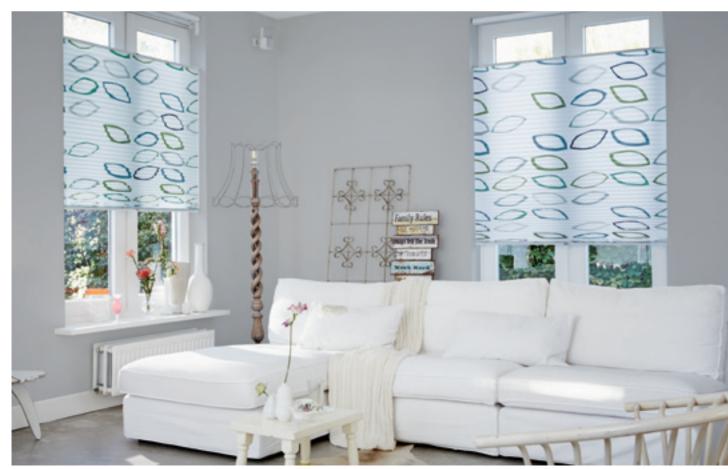

### Plissé Shades

Suitable for almost every window shape

Plissé Shades are available in a wide assortment of beautiful fabrics, rich structures and new colours and designs in four transparencies. They give beautiful pleat patterns to windows of various shapes.

There are two pleat widths available, each best suitable for a specific window size.

"Having these amazing coloured shades in my home makes me smile"