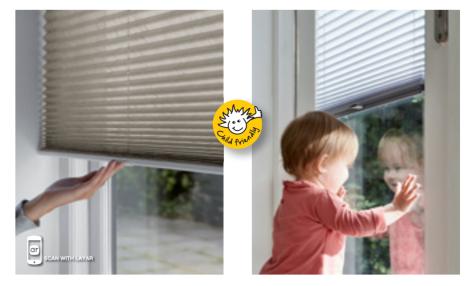

#### operating options

The revolutionary LiteRise® operating system is cordless and easier to operate than ever before and safer for children and pets. It is easy to raise and lower the shades using a handle. This patented system ensures that the shade remains at the desired position.

Besides LiteRise® several models are available, including Day & Night and Top Down/Bottom Up.

LiteRise® operating system