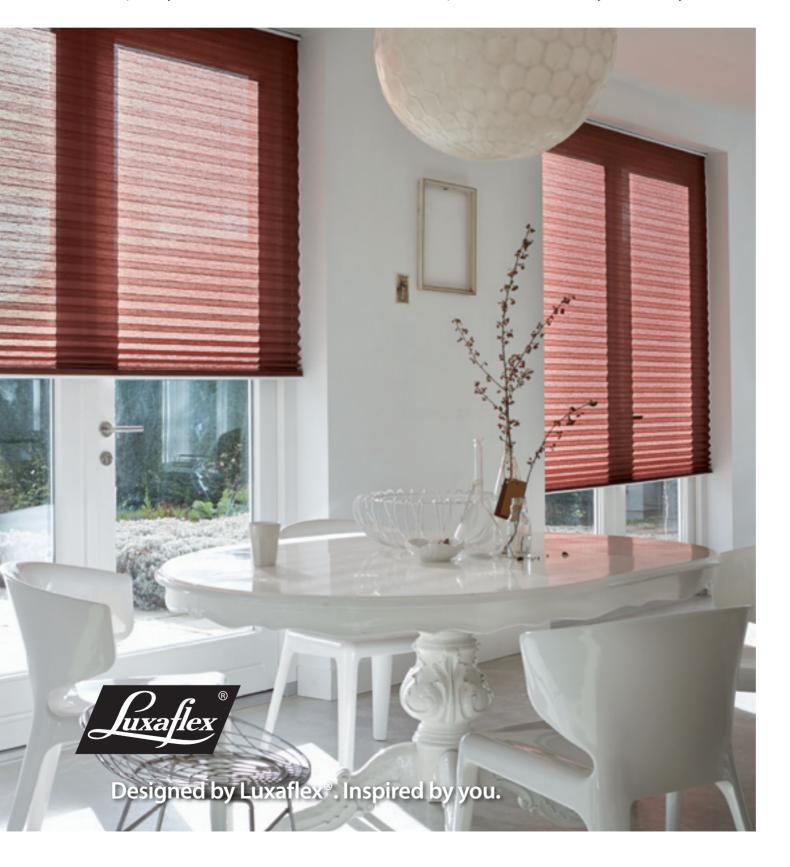

# Plissé Shades

Uniquely decorative, with a shape that suits your style

The new 32 mm pleat width gives a robust look to larger windows and sliding doors

### Plissé Shades

Suitable for almost every window shape

Plissé Shades are available in a wide assortment of beautiful fabrics, rich structures and new colours and designs in four transparencies. They give beautiful pleat patterns to windows of various shapes.

There are two pleat widths available, each best suitable for a specific window size.

"Having these amazing coloured shades in my home makes me smile"