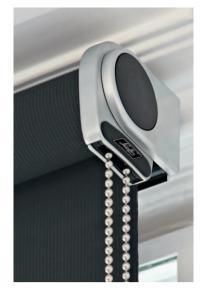

# **Roller Blinds**

Express your style with an individual touch









**design package:** Rollo bottom bar and installation brackets with pearl chrome finish



## **Roller Blinds**

Even more choice with the new collection

Luxaflex<sup>®</sup> adds a new dimension to the traditional roller blind. The collection includes striking fabrics in modern stylish colours, textures and transparencies. The possibilities are almost endless, especially if you select accessories to give your roller blind a personal accent and transform it into an exceptionally decorative window covering. "We chose a beautiful, sleek design roller blind to compliment our great view"



### XL for large windows

XL and XXL are ideal for larger windows which are found more and more frequently in modern architecture. With **Xtra** wide fabrics greater widths are spanned effortlessly, and