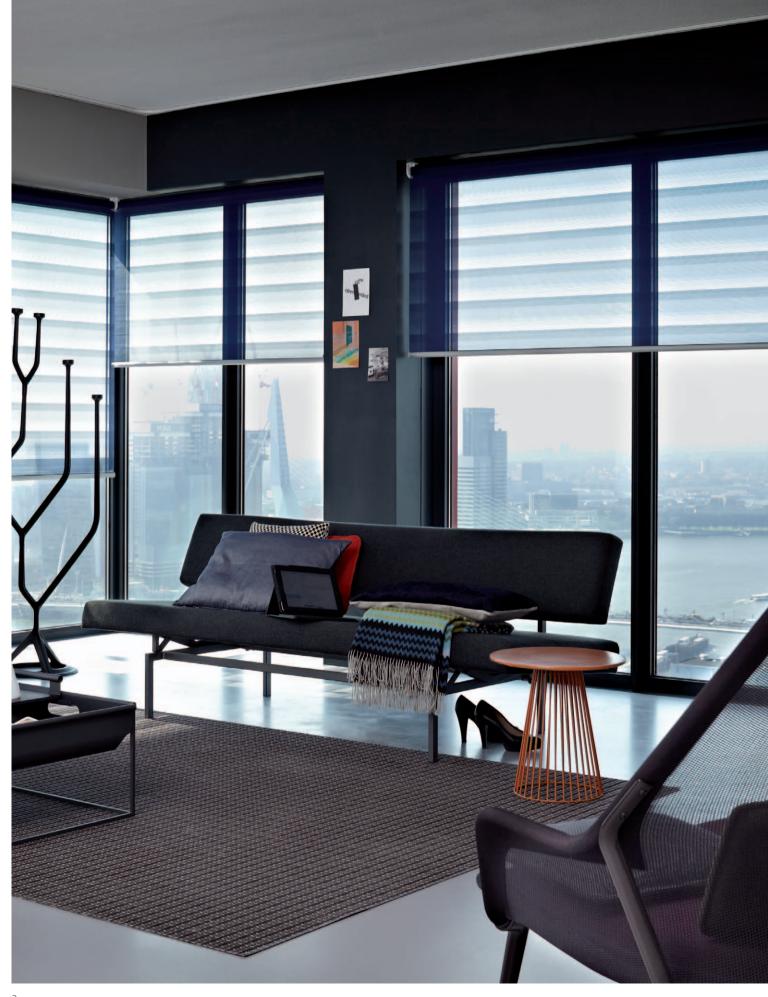

### XL for large windows

XL and XXL are ideal for larger windows which are found more and more frequently in modern architecture. With **Xtra** wide fabrics greater widths are spanned effortlessly, and thanks to sophisticated systems, these blinds are easy to operate and to install.