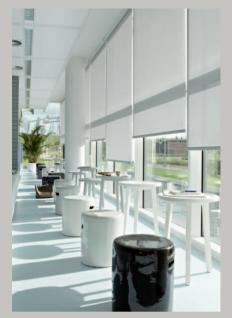

### XL for large windows

XL and XXL are ideal for larger windows which are found more and more frequently in modern architecture. With **Xtra** wide fabrics greater widths are spanned effortlessly, and thanks to sophisticated systems, these blinds are easy to operate and to install.