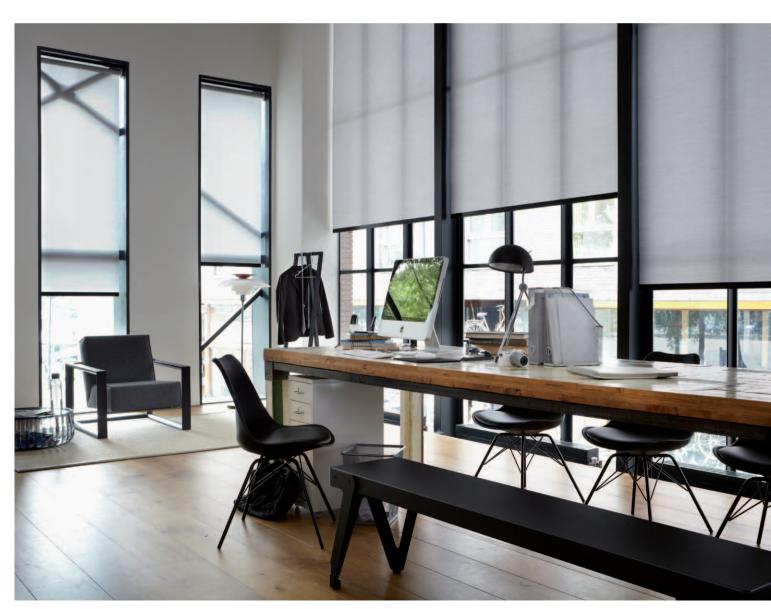

## **Roller Blinds**

Even more choice with the new collection

Luxaflex<sup>®</sup> adds a new dimension to the traditional roller blind. The collection includes striking fabrics in modern stylish colours, textures and transparencies. The possibilities are almost endless, especially if you select accessories to give your roller blind a personal accent and transform it into an exceptionally decorative window covering. "We chose a beautiful, sleek design roller blind to compliment our great view"

### XL for large windows

XL and XXL are ideal for larger windows which are found more and more frequently in modern architecture. With **Xtra** wide fabrics greater widths are spanned effortlessly, and thanks to sophisticated systems, these blinds are easy to operate and to install.

#### Durable fabrics

THE CAN

Sustainability was a key factor in the compilation of this collection. There is a fabric made from recycled plastic bottles. Another 'eco' fabric is made from lactic acid from sugar cane and corn starch. Completely biodegradable and a compliment to your interior.