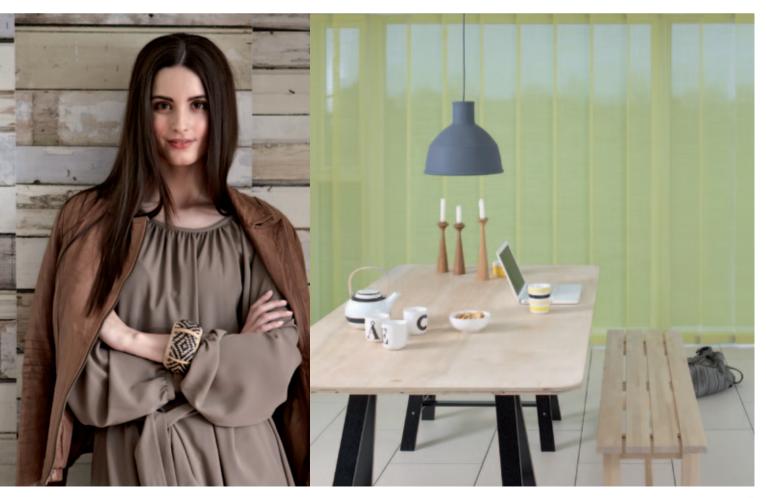

#### Vane width

Fabric, aluminium and PVC vanes are all available in a variety of widths.

Depending on the material and your personal preference, you can choose slat widths from 50 mm up to 250 mm.

A personal, playful and striking effect is created by choosing a combination of vanes in a vertical blind. For example, a plain material combined with a patterned fabric in the same colour.