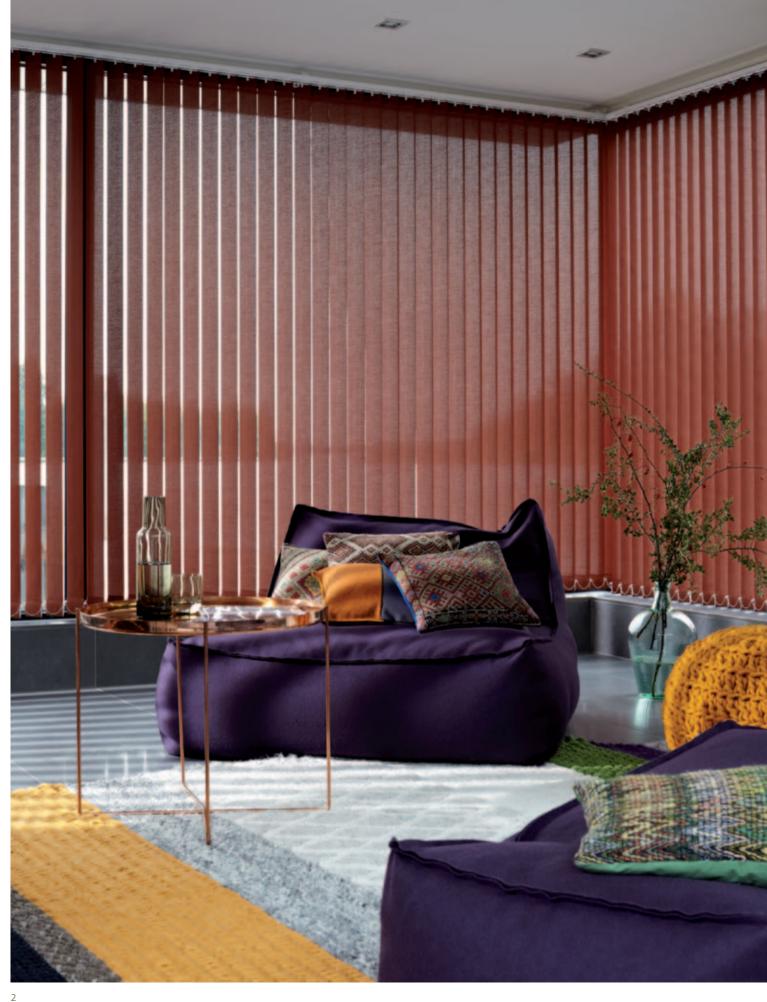

### **Vertical Blinds**

Modern and attractive designs for large windows

The new Luxaflex® Vertical Blind collection offers a wide range of opportunities to control the amount of light and privacy in your home. With their sleek style, vertical blinds are ideal for contemporary interiors, large windows, sliding doors and even shaped windows. The collection offers an endless range of colours, patterns, fabrics and rich textured transparencies. Complete with aluminium and PVC slats, which are also available in perforated versions,

this collection offers almost unlimited possibilities.

"Besides
colour,
light
control
was a major
requirement"