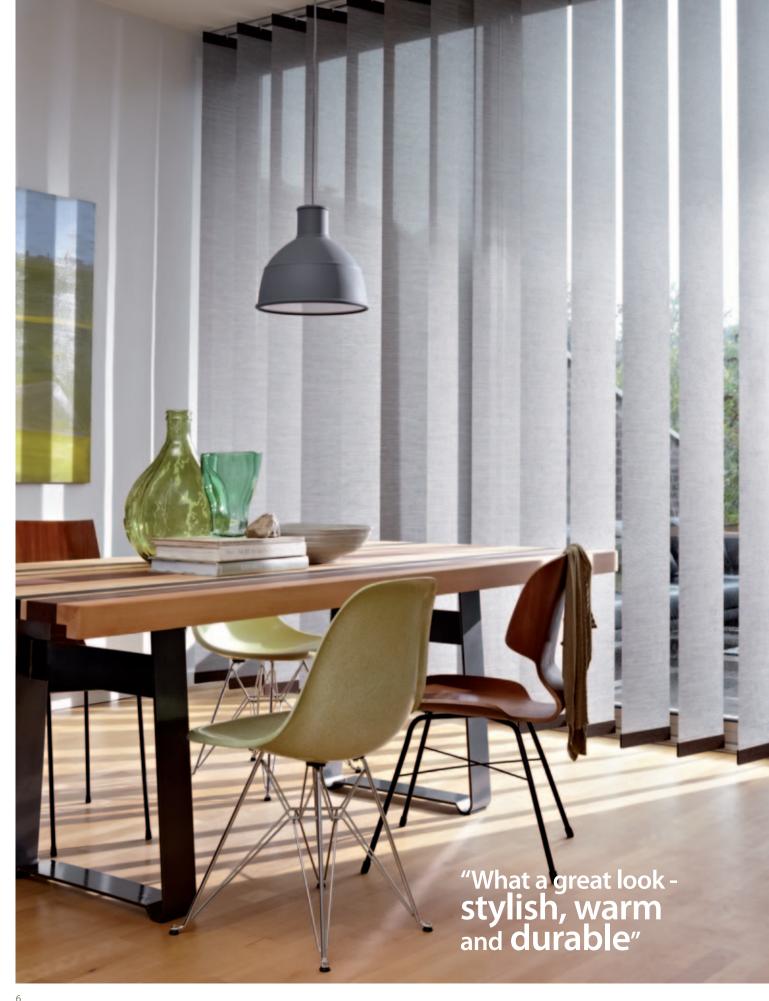

### **Vertical Blinds**

Modern and attractive designs for large windows

The new Luxaflex® Vertical Blind collection offers a wide range of opportunities to control the amount of light and privacy in your home. With their sleek style, vertical blinds are ideal for contemporary interiors, large windows, sliding doors and even shaped windows. The collection offers an endless range of colours, patterns, fabrics and rich textured transparencies. Complete with aluminium and PVC slats, which are also available in perforated versions,

this collection offers almost unlimited possibilities.

"Besides
colour,
light
control
was a major
requirement"