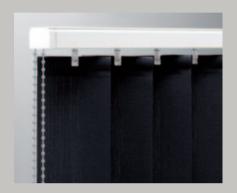

#### **Mono Operation**

With only 1 control chain you can tilt and slide the vanes. This simple to use control is now offered as standard on Luxaflex® Vertical Blinds.

70 mm aluminium