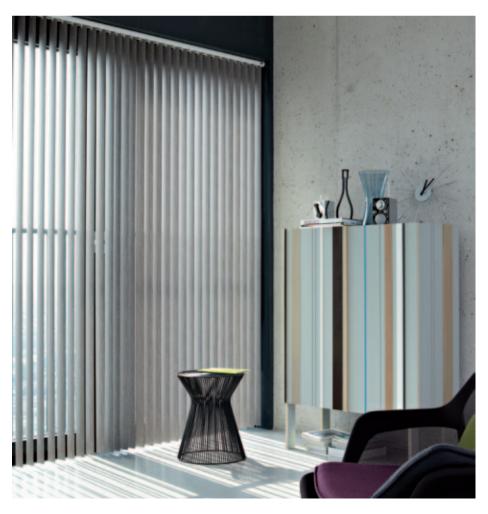

### **Vertical Blinds**

Modern and attractive designs for large windows

The new Luxaflex® Vertical Blind collection offers a wide range of opportunities to control the amount of light and privacy in your home. With their sleek style, vertical blinds are ideal for contemporary interiors, large windows, sliding doors and even shaped windows. The collection offers an endless range of colours, patterns, fabrics and rich textured transparencies. Complete with aluminium and PVC slats, which are also available in perforated versions,

this collection offers almost unlimited possibilities.

"Besides
colour,
light
control
was a major
requirement"