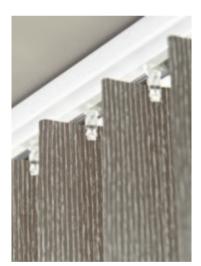

#### Vane width

Fabric, aluminium and PVC vanes are all available in a variety of widths.

Depending on the material and your personal preference, you can choose slat widths from 50 mm up to 250 mm.

A personal, playful and striking effect is created by choosing a combination of vanes in a vertical blind. For example, a plain material combined with a patterned fabric in the same colour.