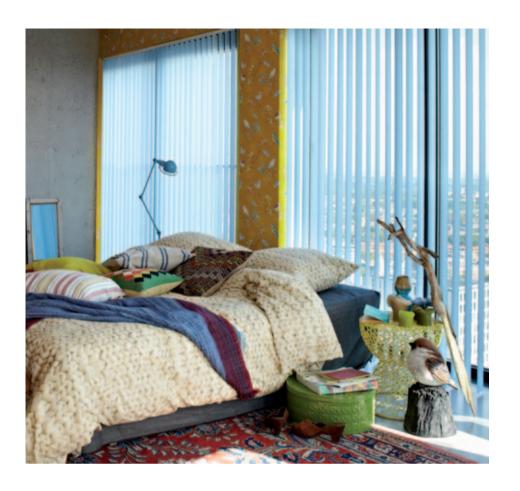

#### Vane width

Fabric, aluminium and PVC vanes are all available in a variety of widths.

Depending on the material and your personal preference, you can choose slat widths from 50 mm up to 250 mm.

A personal, playful and striking effect is created by choosing a combination of vanes in a vertical blind. For example, a plain material combined with a patterned fabric in the same colour.