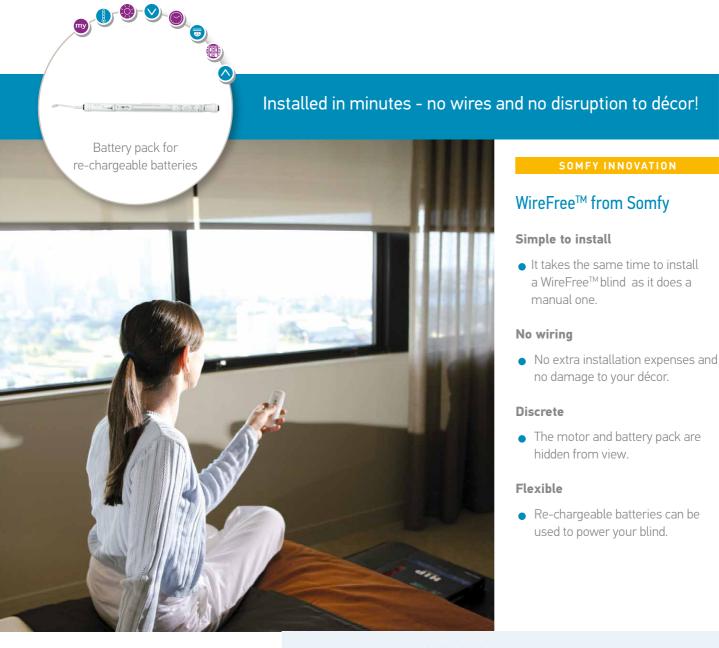

### Each window covering...

Like the idea of motorised blinds, but want a simple solution? Then Somfy's WireFree<sup>™</sup> range of solutions are for you. Motorised blinds powered by the WireFree<sup>™</sup> range are as easy to install as the manual equivalent. So you can enjoy all the benefits of a motorised blind that can be installed in minutes with no disruption to your home décor.

#### I can control daylight as I please.

A quick press on the 'My' button on the remote control handset adjusts the indoor blind to my preferred position. Just over half way down, then it stops automatically to allow enough light in to keep the room bright, but positioned low enough to cut out glare while I'm watching television. Perfect!