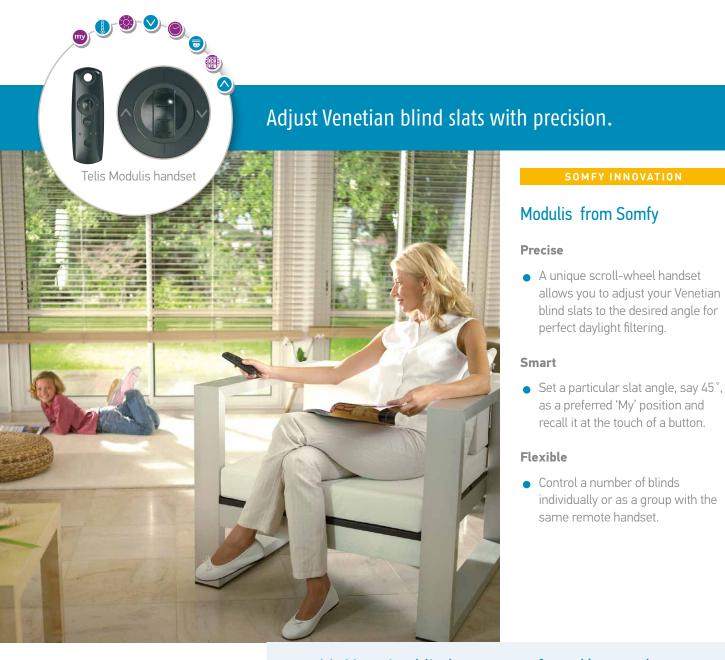

## ...Somfy...

Glare causing a problem? Then take your Modulis handset and thumb the scroll-wheel control to tilt the slats to your preferred angle. The control can be set so that the slats tilt slowly as you rotate the scrollwheel to reach the perfect position. You can even set your favourite slat angle and recall it at the touch of a single button!

#### The "my" button

Enables a favourite position to be memorised. Pressing the "my" button will automatically send the

blinds to this position.

With the scroll-wheel of my remote control, I can tilt the slats to the position I want. During the day, I can filter the daylight to create my perfect ambience while reading. With a single click, I can vary the level of light coming in as I choose. When evening comes, the blinds are fully lowered so no-one can see into my house.