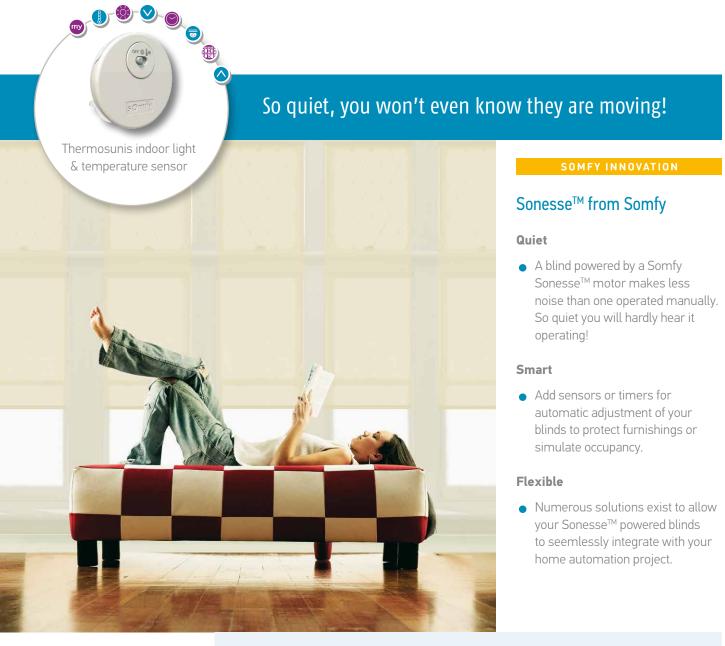

### ...has its own...

Somfy has a comprehensive range of solutions to motorise all types of interior blinds, but there is only one solution for the more discerning home owner - Sonesse<sup>™</sup>! A quiet motor that you will barely hear as it adjusts your blinds to the desired position. Why not add a sensor so your blinds automatically adjust to filter the perfect light level while you relax in the comfort of your chair.

### My blinds protect my home and operate automatically - even when I'm not there!

My home is pleasant to be in all year round: it's bright but not dazzling, and the blinds help to maintain the right temperature. The light sensor automatically adjusts my blinds to the position required to protect my interior from the heat and to protect my furniture, carpets and house plants from the sun's rays. At any time, I can take over control with my remote control.