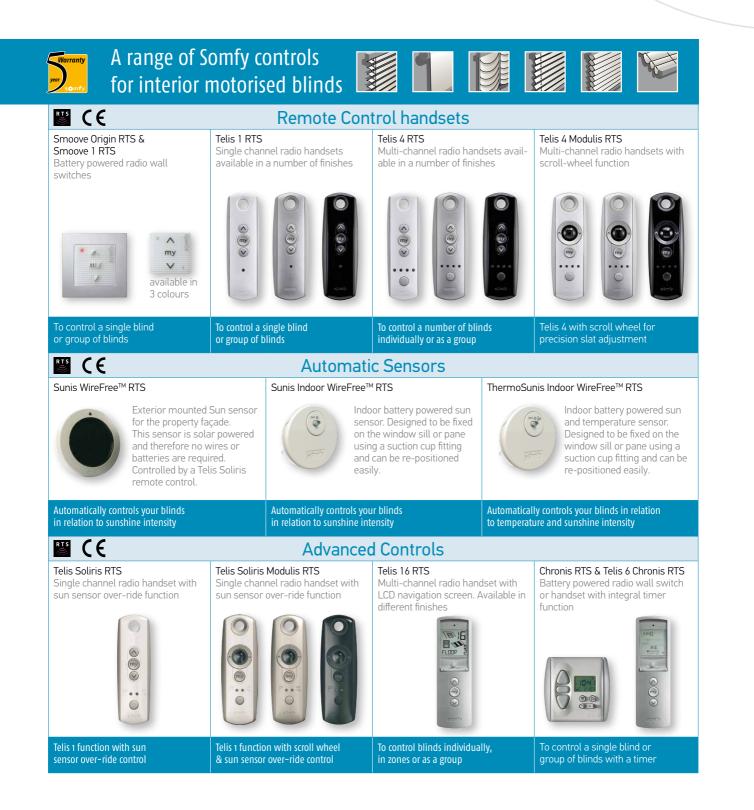

#### Choose the control system that suits your needs!

**Wall mounted switch control** Battery powered wall mounted switch control situated close to the blind.

**Remote control** Remote control handsets to operate a single or group of blinds located in the same room. **House remote controls** Remote control handset with LCD screen channel selector to operate numerous applications around the