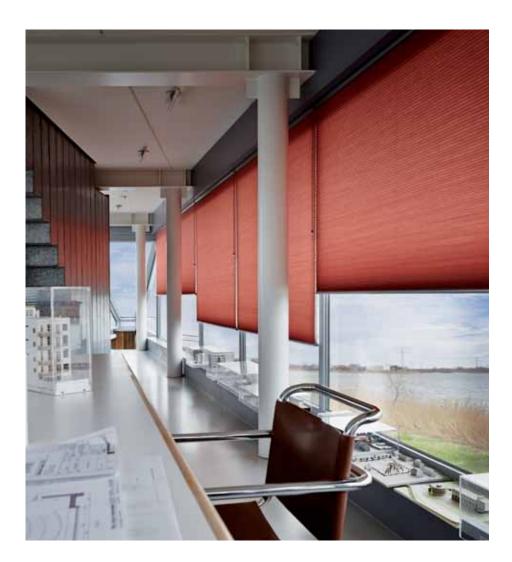

#### Energy saving & acoustic properties

Duette<sup>®</sup> Shades insulate in the summer and the winter. The still air layer in the cell works like an insulating blanket. The three still air layers of the cell-in-cell Architella<sup>®</sup> construction offer even better insulation.

Most of the heat lost in houses is through the windows, even when double glazed. Duette<sup>®</sup> Shades offer a unique combination: energy-saving window coverings that add atmosphere to the home at the same time. Furthermore they tangibly improve the acoustics in a room.