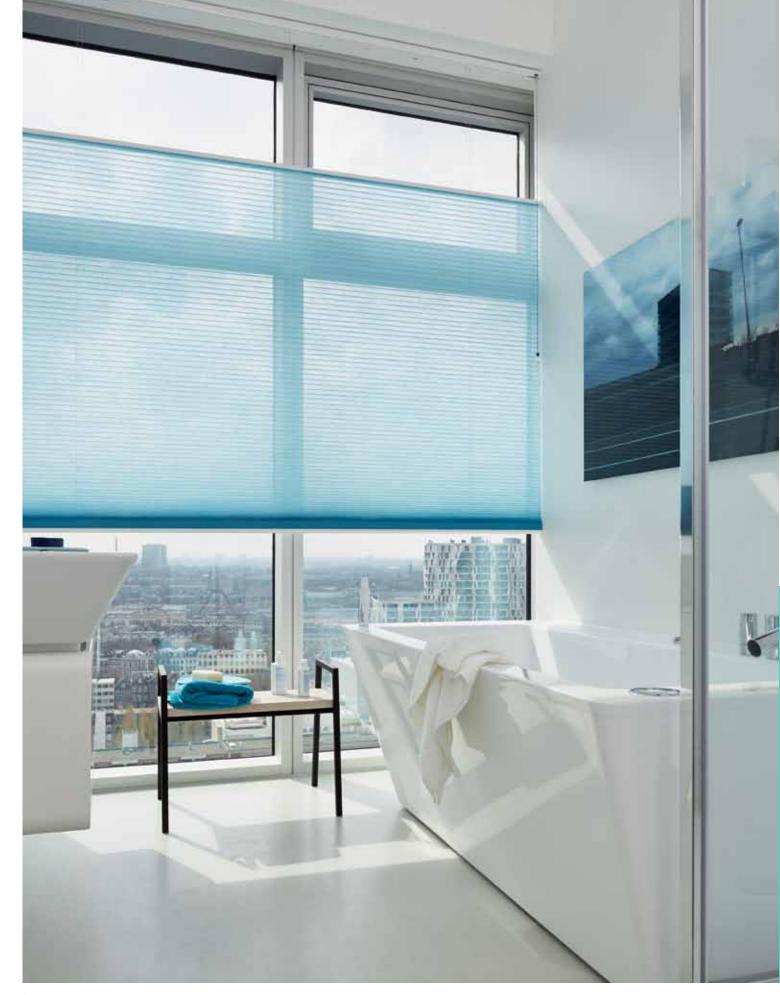

# **Duette<sup>®</sup> Shades**

An extensive choice of fabrics to control light and privacy as desired

Duette<sup>®</sup> Shades are available in a wide assortment of beautiful fabrics, rich structures and colours in three transparencies. They give beautiful pleat pattern to windows of various shapes.

### Colour coordination

The Duette<sup>®</sup> Batiste fabric allows you to hang the same colour in all three transparencies. Depending on the level of privacy that you desire and the amount of incoming light you want, you can choose a different transparency in every room.