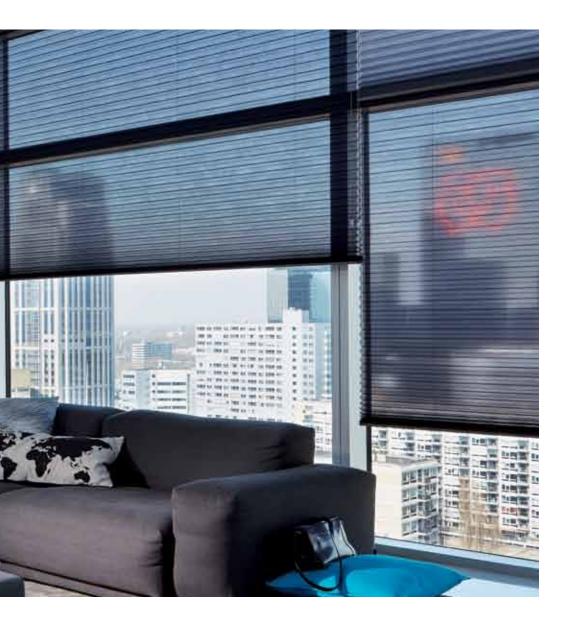

### Colour coordination

The Duette<sup>®</sup> Batiste fabric allows you to hang the same colour in all three transparencies. Depending on the level of privacy that you desire and the amount of incoming light you want, you can choose a different transparency in every room.

Most of the heat lost in houses is through the windows, even when double glazed. Duette<sup>®</sup> Shades offer a unique combination: energy-saving window coverings that add atmosphere to the home at the same time. Furthermore they tangibly improve the acoustics in a room.