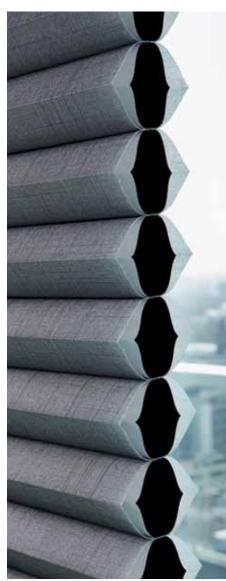

#### Energy saving & acoustic properties

Duette<sup>®</sup> Shades insulate in the summer and the winter. The still air layer in the cell works like an insulating blanket. The three still air layers of the cell-in-cell Architella<sup>®</sup> construction offer even better insulation.

Most of the heat lost in houses is through the windows, even when double glazed. Duette<sup>®</sup> Shades offer a unique combination: energy-saving window coverings that add atmosphere to the home at the same time. Furthermore they tangibly improve the acoustics in a room.