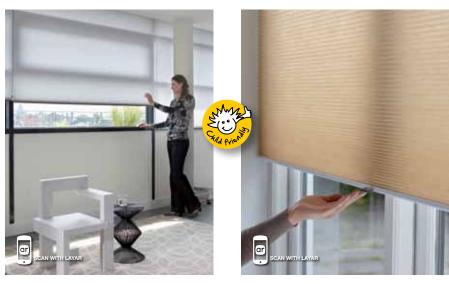

# Special operating options

The revolutionary Luxaflex® SmartCord® operating system uses a retractable cord mechanism, is simple to operate and designed to provide optimal comfort. The constant cord length means that you will no longer have to put up with those long, dangling cords.

The LiteRise<sup>®</sup> operating system is cordless and easy to operate via the bottom rail. You can position it at any height you like.

SmartCord<sup>®</sup> operating system

LiteRise<sup>®</sup> operating system