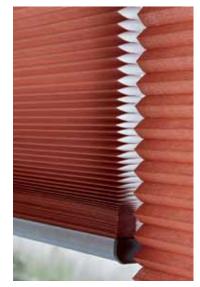

There are three pleat widths available, each best suitable for a specific window size. "Both **COIOUT** and **light control** are equally **important** to me"

#### Sustainable fabric

Sustainability was a key factor in the production of this collection. Luxaflex® is contributing to a sustainable and healthy environment by the careful selection of raw materials and method of production, as well as re-using fabrics whenever possible. The Eternity fabric, which is made from 40% polyester waste, accentuates this. Available in a 25 mm pleat width.