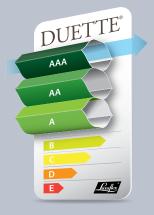

Duette<sup>®</sup> Shades are in the highest energy-saving categories of Luxaflex<sup>®</sup> and bear A to AAA labels.

"Not just beauty, but also comfort in both summer and winter" For truly exceptional, fully **CUSTOMISED** and reliable window coverings, Luxaflex<sup>®</sup> is the perfect choice.