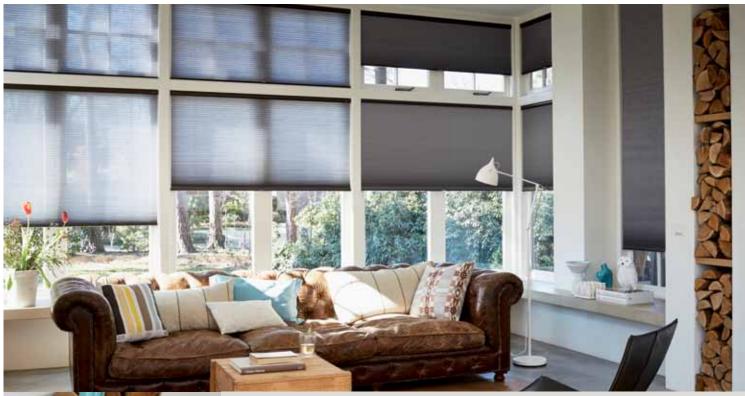

# **Duette<sup>®</sup> Shades**

An extensive choice of fabrics to control light and privacy as desired

Duette<sup>®</sup> Shades are available in a wide assortment of beautiful fabrics, rich structures and colours in three transparencies. They give beautiful pleat pattern to windows of various shapes.

### Colour coordination

The Duette<sup>®</sup> Batiste fabric allows you to hang the same colour in all three transparencies. Depending on the level of privacy that you desire and the amount of incoming light you want, you can choose a different transparency in every room.