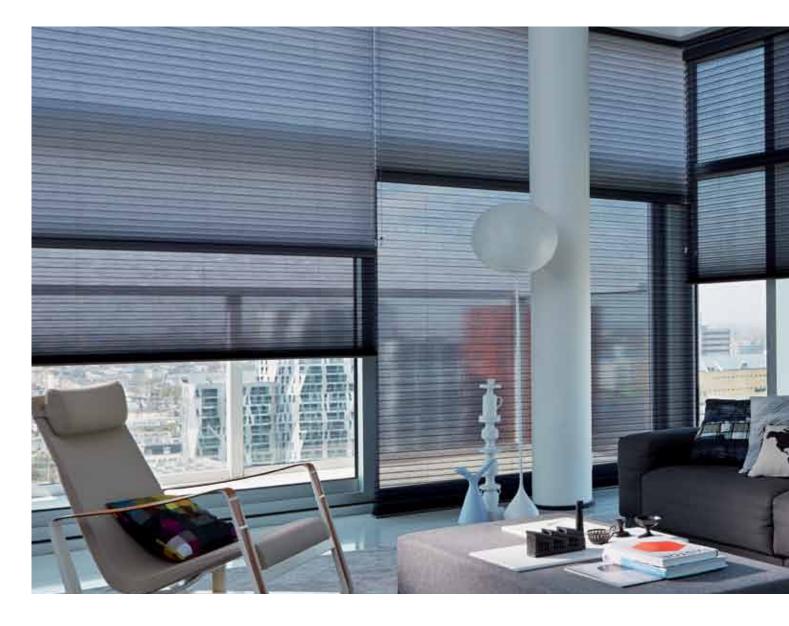

# **Duette<sup>®</sup> Shades**

An extensive choice of fabrics to control light and privacy as desired

Duette<sup>®</sup> Shades are available in a wide assortment of beautiful fabrics, rich structures and colours in three transparencies. They give beautiful pleat pattern to windows of various shapes.

There are three pleat widths available, each best suitable for a specific window size. "Both **COIOUT** and **light control** are equally **important** to me"