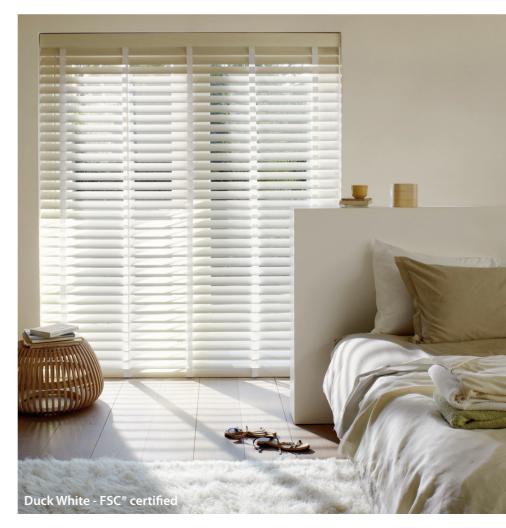

## FSC® Certified Blinds

All of our wood blinds carry the FSC® logo, and are independently certified to assure consumers that the wood comes from forests that are managed in such a way as to meet the social, economic a

The mark of

to meet the social, economic and ecological needs of present and future generations.

Be inspired by our luxurious high gloss finishes, the timelessness of oak and the lustre of cherry wood.

Complement your room with a delicate painted finish or enhance your window with a bold, vibrant colour from our Piano range.

Colonial wood, our largest slat at 68mm, gives the impression of sophisticated shutters in classic hues of white and cream.

Reflect your style and add some shimmer with Silver Gilt from our Designer woods range.