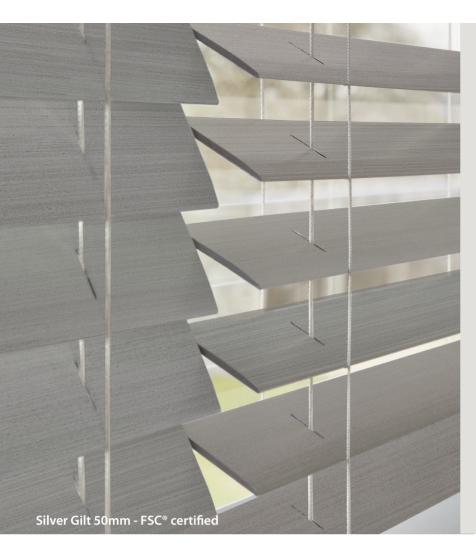

Colonial wood, our largest slat at 68mm, gives the impression of sophisticated shutters in classic hues of white and cream.

Reflect your style and add some shimmer with Silver Gilt from our Designer woods range.